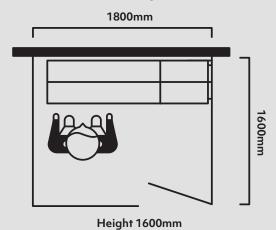

IREMENTS**

| POWER<br>(No onboard hot water- site<br>supplied) | ~220-240V                    | 10 AMP |
|---------------------------------------------------|------------------------------|--------|
| POWER<br>(Onboard hot water)                      | ~220-240V                    | 25 AMP |
| WATER                                             | 40 psi (min) 1/2" Ball Valve |        |
| WASTE                                             | 50 mm Diameter Outlet        |        |
| WEIGHT                                            | 170 Kg                       |        |

WARRANTY: 12 months, extended to 24 months when using soap products purchased from TruBlu.

DISPATCH: 2-4 weeks from receipt of deposit. TERMS: 20% deposit, balance due before dispatch.

#### **TYPICAL SITE REQUIREMENTS**