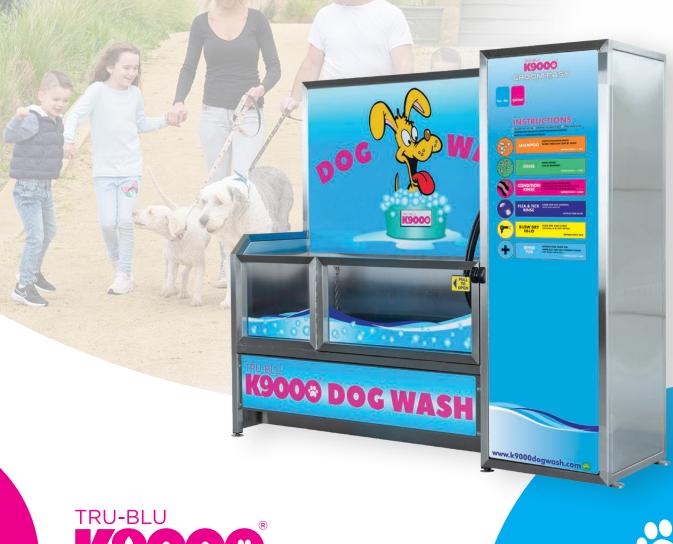

#### Based on the Proven K9000® Design and Functionality

- No cash or payment system
- Key Start operation
- Rotary Dial user control
- Two speed blow dryer
- Onboard hot water options
- Hair free non-slip floor
- 2 x soap dispensing pumps (options available for additional pumps)
- More Cost Effective, Lighter Construction high grade stainless steel frame
- Ideal for Indoor Application