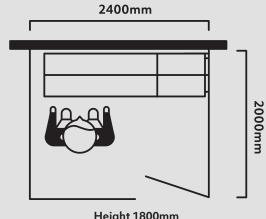

## **TECHNICAL REQUIREMENTS**

| POWER<br>(No onboard hot water- site supplied) | ~220-240V                    | 10 AMP |
|------------------------------------------------|------------------------------|--------|
| POWER<br>(Onboard hot water)                   | ~220-240V                    | 32 AMP |
| WATER                                          | 40 psi (min) 1/2" Ball Valve |        |
| WASTE                                          | 50 mm Diameter Outlet        |        |
| WEIGHT                                         | 240 Kg                       |        |

WARRANTY: 12 months, extended to 24 months when using soap products purchased from TruBlu.

DISPATCH: 2-4 weeks from receipt of deposit. TERMS: 20% deposit, balance due before dispatch.

### **TYPICAL SITE REQUIREMENTS**