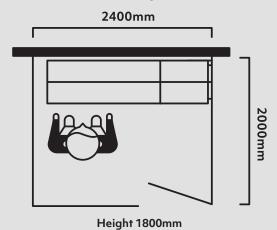

QUIREMENTS**

| POWER<br>(No onboard hot water- site<br>supplied) | ~220-240V                    | 15 AMP |
|---------------------------------------------------|------------------------------|--------|
| POWER<br>(Onboard hot water)                      | ~220-240V                    | 32 AMP |
| WATER                                             | 40 psi (min) 1/2" Ball Valve |        |
| WASTE                                             | 50 mm Diameter Outlet        |        |
| WEIGHT                                            | 275 Ka                       |        |

WARRANTY: 12 months, extended to 24 months when using soap products purchased from TruBlu.

DISPATCH: 2-4 weeks from receipt of deposit. TERMS: 20% deposit, balance due before dispatch.

## **TYPICAL SITE REQUIREMENTS**