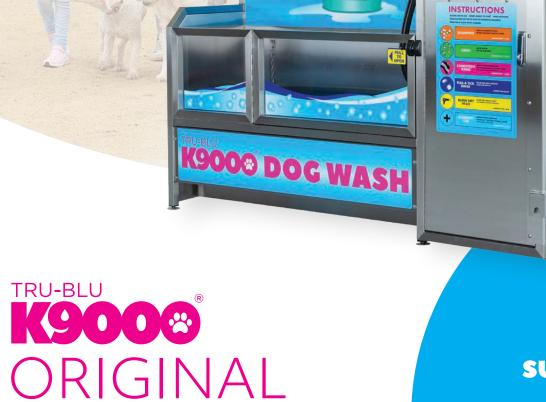

The Original DIY Dog Wash machine that started it all in 2005

- Ideal for outdoor/indoor application
- Great customer experience
- High grade stainless steel construction
- Built to highest standards
- Two speed blow dryer
- Reliable easy to use rotary dial user control
- 4 x soap dispensing pumps
- High security 3 lock system
- Hair free non-slip floor
- 3rd generation advanced hair filtration system
- Onboard hot water options